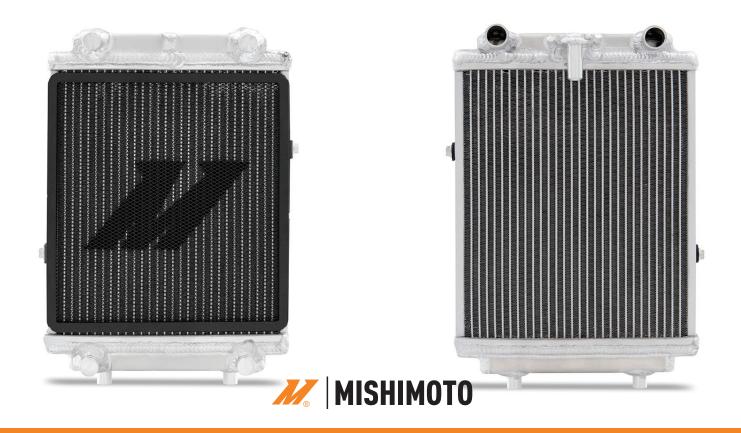

# INSTALLATION GUIDE

2015+ VOLKSWAGEN GOLF R (MOB) ALUMINUM PERFORMANCE DSG COOLER/HEAT EXCHANGER | SKU: MMRAD-MK7-15A

#### PARTS INCLUDED

RADIATOR 8MM BOLTS (2X)