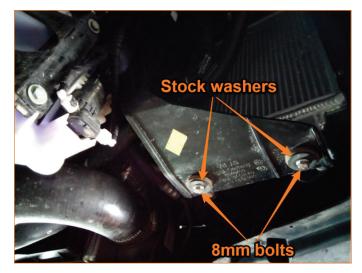

# **INSTALLATION INSTRUCTIONS**

- 01. Drain the engine coolant.
- 02. Remove the stock DSG Cooler / Heat Exchanger from the vehicle.

**03.** Install the Mishimoto DSG Cooler / Heat Exchanger using the stock washers and provided 8mm bolts. (2x 8mm bolts)