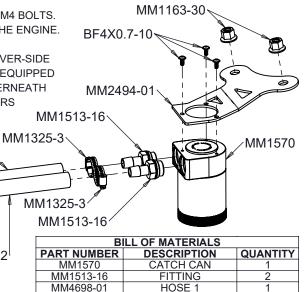

## **MISHIMOTO**

1. REMOVE THE STOCK PCV HOSE.

2. INSTALL THE FITTINGS ONTO THE CATCH CAN.

TO PCV VALVE

**3.** INSTALL HOSE 1 TO THE FITTING ON THE "IN" SIDE OF THE CATCH CAN USING A PROVIDED WORM GEAR CLAMP.

**4.** INSTALL HOSE 2 TO THE FITTING ON THE "OUT" SIDE OF THE CATCH CAN USING A PROVIDED WORM GEAR CLAMP.

5. FASTEN THE BRACKET TO THE CATCH CAN USING THE PROVIDED M4 BOLTS.
6. CONNECT HOSE 1 TO THE PCV VALVE LOCATED ON THE TOP OF THE ENGINE.
7. CONNECT HOSE 2 TO THE INTAKE MANIFOLD PORT.

8. INSTALL THE BRACKET TO THE TWO EXPOSED STUDS ON THE DRIVER-SIDE STRUT TOWER USING THE PROVIDED M10 NUTS. IF THE VEHICLE IS EQUIPPED WITH A FACTORY STRUT TOWER BRACE, PLACE THE BRACKET UNDERNEATH THE BRACE ON THE DRIVER-SIDE AND PLACE THE PROVIDED SPACERS UNDERNEATH THE BRACE ON THE PASSENGER-SIDE.

MM4698-01

MM4698-02<sup>1</sup>

MM4698-02

MM1325-3

MM2494-01

MM2494-02

BF4X0.7-10

MM1163-30