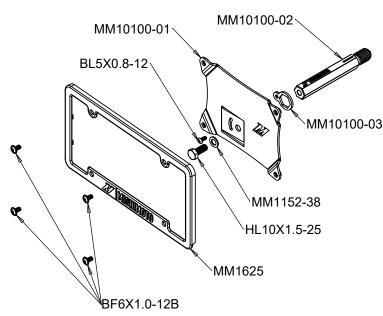

## **INSTALLATION STEPS:**

- 1. USING A TRIM REMOVAL TOOL, REMOVE THE TOW HOOK COVER ON THE FRONT BUMPER TO ACCESS THE FRONT TOW HOOK MOUNT
- 2. USING A 21MM WRENCH OR SOCKET, INSTALL MM10100-02 INTO THE TOW HOOK MOUNT. NOTE: THE THREADS ARE REVERSE THREADED, ROTATE TO THE LEFT TO TIGHTEN.
- 3. SLIDE MM10100-03 ONTO MM10100-02.
- 4. USING A 16MM WRENCH OR SOCKET, ATTACH MM10100-01 TO MM10100-02 WITH MM1152-38 & HL10X1.5-25.
- 5. USING A 3MM ALLEN WRENCH, INSTALL BL5X0.8-12 THROUGH THE SLOT IN MM10100-01 INTO MM10100-03 AND TIGHTEN TO LOCK THE ROTATION OF MM10100-01.
- 6. USING A 4MM ALLEN WRENCH, ATTACH YOUR LICENSE PLATE TO MM10100-01 WITH (4) BF6X1.0-12B.

| BILL OF MATERIALS |                                |          |
|-------------------|--------------------------------|----------|
| PART NUMBER       | DESCRIPTION                    | QUANTITY |
| MM10100-01        | BRACKET 1                      | 1        |
| MM10100-02        | ROD                            | 1        |
| MM10100-03        | BRACKET 2                      | 1        |
| MM1152-38         | FLAT WASHER                    | 1        |
| MM1625            | PLATE FRAME                    | 1        |
| HL10X1.5-25       | M10 HEX HEAD<br>LOCKING BOLT   | 1        |
| BL5X0.8-12        | M5 BUTTON HEAD LOCKING BOLT    | 1        |
| BF6X1.0-12B       | M6 BUTTON HEAD<br>FLANGED BOLT | 4        |