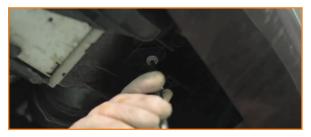

4. Turn the tabs on the intercooler shrouding to release it from the intercooler.

5. Remove the bolts on the intercooler. This will allow you to remove the intercooler from the engine bay. (2x T25 torx bolts)