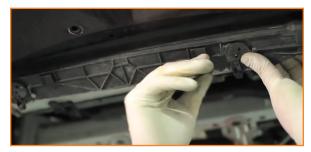

4. Turn the tabs on the intercooler shrouding to release it from the intercooler.

5. Remove the bolts on the intercooler. This will allow you to remove the intercooler from the engine bay. (2x T25 torx bolts)