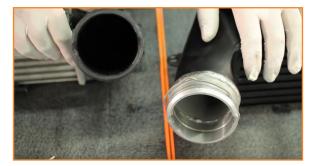

# **INSTALL PROCEDURE**

- 1. Disconnect the negative terminal on the battery.
- 2. Remove the lower splash shield from underneath the vehicle. (15x 8mm bolts)

3. Pull each clip that secures the intercooler pipes to the intercooler. Separate the pipes from the intercooler. (2x retaining clips)