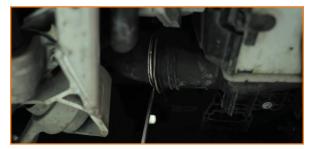

# **INSTALL PROCEDURE**

- 1. Disconnect the negative terminal on the battery.
- 2. Remove the lower splash shield from underneath the vehicle. (15x 8mm bolts)

3. Pull each clip that secures the intercooler pipes to the intercooler. Separate the pipes from the intercooler. (2x retaining clips)